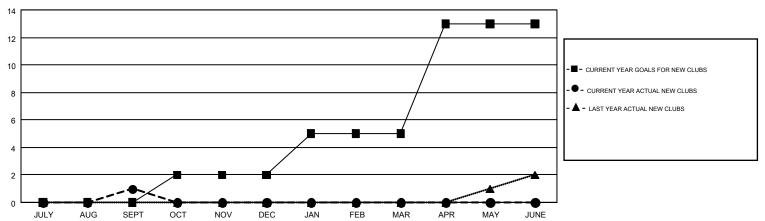

## GMT MONTHLY MEMBERSHIP PROGRESS REPORT

Results as of: 9/30/2018

**LOCATION: ENGLAND** 

Multiple District 105

JOOST PAIJMANS GMT CA 4

| OWIT. CCCC.   |               |             |               |                                |                           |                         | GWT CA 4                                     |  |
|---------------|---------------|-------------|---------------|--------------------------------|---------------------------|-------------------------|----------------------------------------------|--|
|               | Club          | s           |               | Members  RESULTS FOR 2018-2019 |                           |                         |                                              |  |
|               | RESULTS FOR   | R 2018-2019 |               |                                |                           |                         |                                              |  |
| QUARTER       | NEW CLUB GOAL | NEW CLUBS   | DROPPED CLUBS | QUARTER                        | MEMBER GROWTH NET<br>GOAL | MEMBER GROWTH<br>ACTUAL | DROPPED MEMBERS ACTUAL (including transfers) |  |
| JULY/AUG/SEPT | 0             | 1           | 5             | JULY/AUG/SEPT                  | -9                        | 284                     | 238                                          |  |
| OCT/NOV/DEC   | 2             | 0           | 0             | OCT/NOV/DEC                    | 15                        | 0                       | 0                                            |  |
| JAN/FEB/MAR   | 3             | 0           | 0             | JAN/FEB/MAR                    | 57                        | 0                       | 0                                            |  |
| APR/MAY/JUNE  | 8             | 0           | 0             | APR/MAY/JUNE                   | 143                       | 0                       | 0                                            |  |

## GOALS AND ACTUAL NEW CLUBS CUMULATIVE