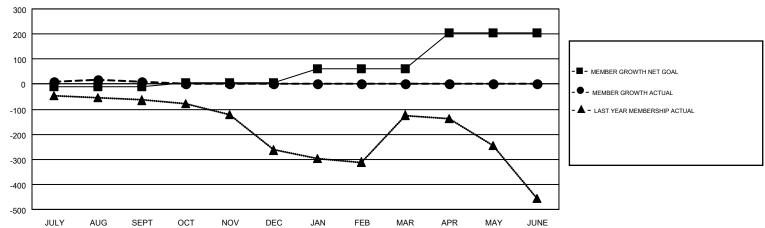

## GMT MONTHLY MEMBERSHIP PROGRESS REPORT

Results as of: 9/30/2018

**LOCATION: ENGLAND** 

Multiple District 105

JOOST PAIJMANS GMT CA 4

| OWIT. CCCC.   |               |             |               |                                |                           |                         | GWT CA 4                                     |  |
|---------------|---------------|-------------|---------------|--------------------------------|---------------------------|-------------------------|----------------------------------------------|--|
|               | Club          | s           |               | Members  RESULTS FOR 2018-2019 |                           |                         |                                              |  |
|               | RESULTS FOR   | R 2018-2019 |               |                                |                           |                         |                                              |  |
| QUARTER       | NEW CLUB GOAL | NEW CLUBS   | DROPPED CLUBS | QUARTER                        | MEMBER GROWTH NET<br>GOAL | MEMBER GROWTH<br>ACTUAL | DROPPED MEMBERS ACTUAL (including transfers) |  |
| JULY/AUG/SEPT | 0             | 1           | 5             | JULY/AUG/SEPT                  | -9                        | 284                     | 238                                          |  |
| OCT/NOV/DEC   | 2             | 0           | 0             | OCT/NOV/DEC                    | 15                        | 0                       | 0                                            |  |
| JAN/FEB/MAR   | 3             | 0           | 0             | JAN/FEB/MAR                    | 57                        | 0                       | 0                                            |  |
| APR/MAY/JUNE  | 8             | 0           | 0             | APR/MAY/JUNE                   | 143                       | 0                       | 0                                            |  |

## GOALS AND ACTUAL MEMBERS CUMULATIVE

| DROPPED CLUBS: 5     |          | 141 CLUBS OF 640 ADDED 1 OR MORE<br>NEW MEMBERS | GENDER DISTRIBUTION  MALE 8,682 (71.84%) |                |       |
|----------------------|----------|-------------------------------------------------|------------------------------------------|----------------|-------|
| DROPPED MEMBERS      |          |                                                 | FEMALE                                   | 3,403 (28.16%) |       |
| DECEASED             | 20       | CLICK HERE FOR CUMULATIVE                       | TOTAL FAMILY UNIT MEMBERS                |                | 1,652 |
| CLUB CANCELLED OTHER | 5<br>211 | MEMBERSHIP DATA                                 | FAMILY MEMBERS PAYING HALF               |                | 840   |
| TOTAL                | 236      |                                                 | DOES                                     |                |       |